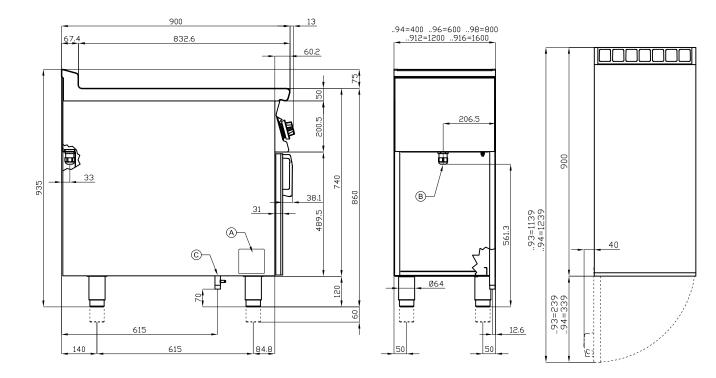

## 90 **GAS BOILING UNIT**

| Α | Data plate |  | C | Gas connection | ISO 7-1 3/4" M |
|---|------------|--|---|----------------|----------------|
|---|------------|--|---|----------------|----------------|

MODEL: PC-98G

**DIMENSIONS:** cm. 80x 90x 90h

**GAS POWER:** 28 kW / 24.080 kcal/h

**GAS TYPE:** Natural Gas / LPG

100 kg: m³: 0.894

mm: 830x970x1110