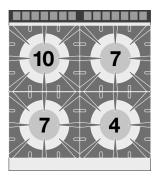

## **GAS BOILING UNIT**

Gas heated boiling unit on open cabinet - 4 burners (included 1 Head end filler strip mod.TPC-9)

Construction - Fabricated using CrNi 18/10 AISI 304 grade Stainless Steel Scotch-Brite Satin polish Finish, incorporating 2mm thick worktop, rounded edges, chromed details and rear splash back. Knobs with waterproof grades IPX5. Model - Professional Gas Boiling Hob on open cabinet. Burners with pilot light ignition and thermocouple safety valve. Modulating flame burners, cast iron grills or in stainless steel rods, removable liquid collectors. Maintenance - All serviceable parts are accessible by the easy removal of front control panel and liquid collectors. Fittings - Appliance is supplied with both LPG and Natural Gas conversion jets and adjustable feet. Doors not included.

MODEL: PC-98G

**DIMENSIONS:** cm. 80x 90x 90h

**GAS POWER:** 28 kW / 24.080 kcal/h

**GAS TYPE:** Natural Gas / LPG

100 kg: m³: 0.894

mm: 830x970x1110