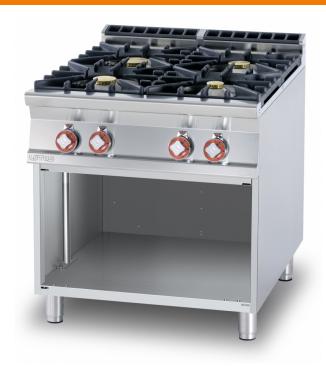

## **PC-98G**

## **GAS BOILING UNIT**

Gas heated boiling unit on open cabinet - 4 burners (included 1 Head end filler strip mod.TPC-9)

Construction - Fabricated using CrNi 18/10 AISI 304 grade Stainless Steel Scotch-Brite Satin polish Finish, incorporating 2mm thick worktop, rounded edges, chromed details and rear splash back. Knobs with waterproof grades IPX5. Model - Professional Gas Boiling Hob on open cabinet. Burners with pilot light ignition and thermocouple safety valve. Modulating flame burners, cast iron grills or in stainless steel rods, removable liquid collectors. Maintenance - All serviceable parts are accessible by the easy removal of front control panel and liquid collectors. Fittings - Appliance is supplied with both LPG and Natural Gas conversion jets and adjustable feet. Doors not included.

## PC-98G